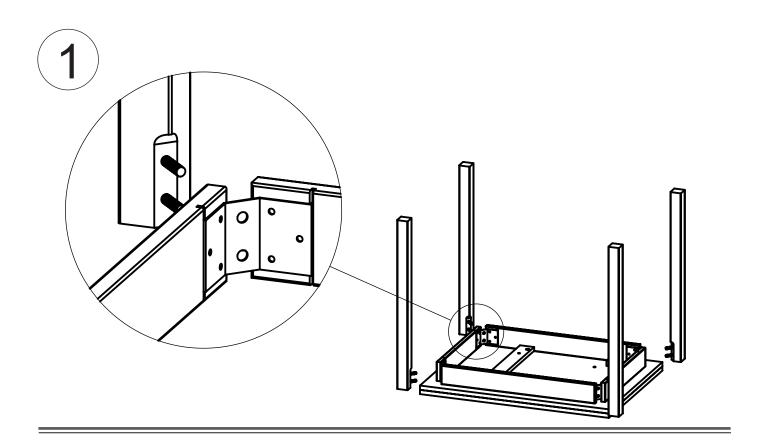

lguna pregunta acerca de su producto, email: contacto@laredoute.es o llamar: 902330033.

PT / Se você tiver dúvidas sobre o seu produto, email: contacto@redoute.pt ou chamar: 707201010.

CH / Wenn Sie Fragen zu Ihrem Produkt, email: info@redoute.ch SE / Om du har frågor om din produkt, email: service@laredoute.se eller ring: 033 - 48 20 00.

> NW / Hvis du trenger informasjon om produktet, email: service@laredoute.no eller telefon: 66-89-15-00.

IT / Se hai delle domande sul tuo articolo, ecco la mailvia nuestro website.

PL / Jeśli mają Pań stwo pytania dotyczące produktu, prosimy pisać na numer telefonu: 32 225 28 28.

RU/ЕслиВамнеобходимадополнительная информация от

оваре, свяжитесь с намипотелефонам 8 800 555 75 35/8 (495)7953030, email:info@laredoute.ru.





## A (a) x 8 B (b) x 8