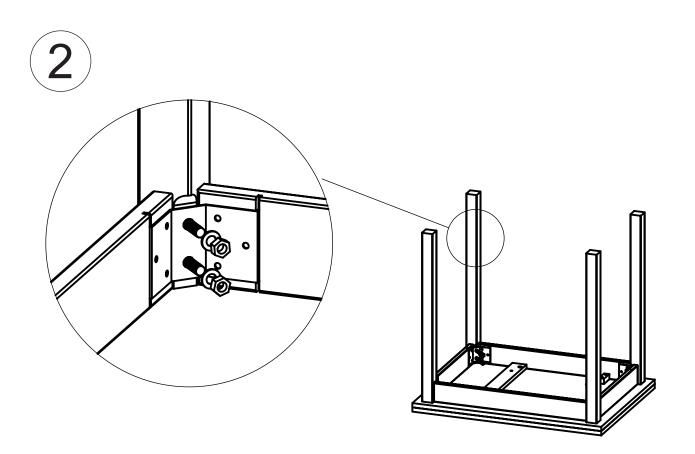

una pregunta acerca de su producto, email: contacto@laredoute.es o llamar: 902330033.

PT / Se você tiver dúvidas sobre o seu produto, email: contacto@redoute.pt ou chamar: 707201010.

CH / Wenn Sie Fragen zu Ihrem Produkt, email: info@redoute.ch SE / Om du har frågor om din produkt, email: service@laredoute.se eller ring: 033 - 48 20 00.

> NW / Hvis du trenger informasjon om produktet, email: service@laredoute.no eller telefon: 66-89-15-00.

IT / Se hai delle domande sul tuo articolo, ecco la mailvia nuestro website.

PL / Jeśli mają Pań stwo pytania dotyczące produktu, prosimy pisać na numer telefonu: 32 225 28 28.

RU/ЕслиВамнеобходимадополнительная информация от

оваре, свяжитесь с намипотелефонам 8 800 555 75 35/8 (495)7953030, email:info@laredoute.ru.





## A (a) x 8 B (b) x 8