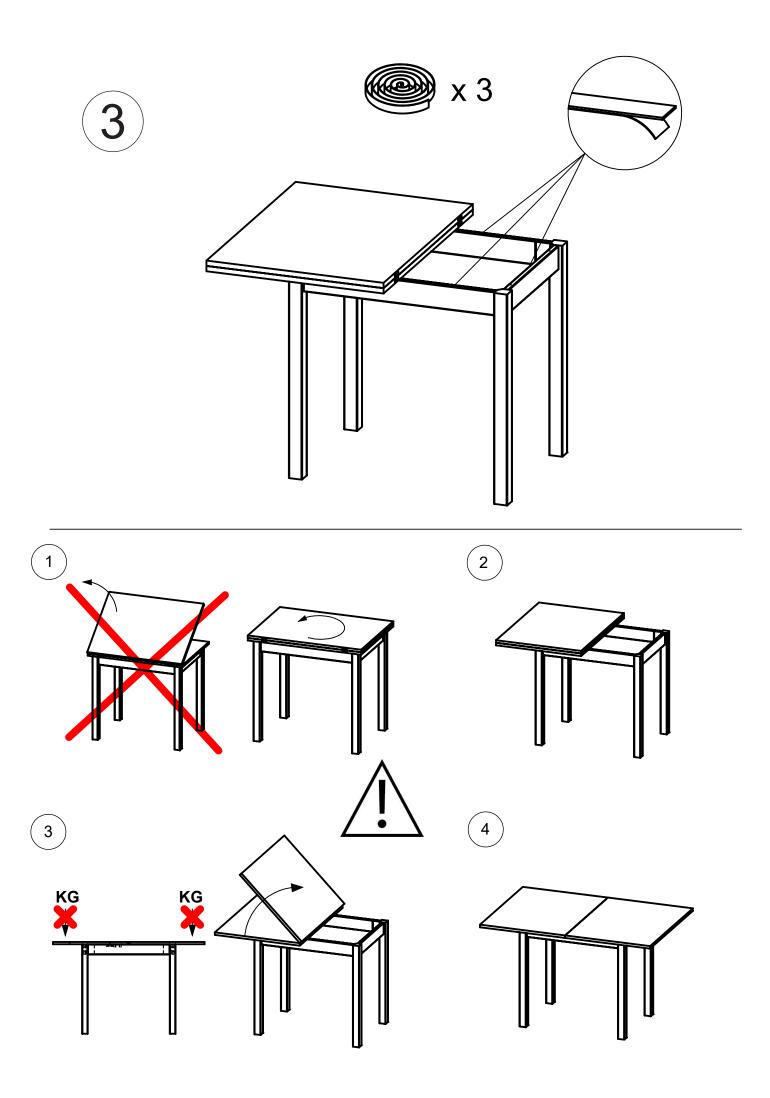

a pregunta acerca de su producto, email: contacto@laredoute.es o llamar: 902330033.

PT / Se você tiver dúvidas sobre o seu produto, email: contacto@redoute.pt ou chamar: 707201010.

CH / Wenn Sie Fragen zu Ihrem Produkt, email: info@redoute.ch SE / Om du har frågor om din produkt, email: service@laredoute.se eller ring: 033 - 48 20 00.

> NW / Hvis du trenger informasjon om produktet, email: service@laredoute.no eller telefon: 66-89-15-00.

IT / Se hai delle domande sul tuo articolo, ecco la mailvia nuestro website.

PL / Jeśli mają Pań stwo pytania dotyczące produktu, prosimy pisać na numer telefonu: 32 225 28 28.

RU/ЕслиВамнеобходимадополнительная информация от

оваре, свяжитесь с намипотелефонам 8 800 555 75 35/8 (495)7953030, email:info@laredoute.ru.





## A (a) x 8 B (b) x 8