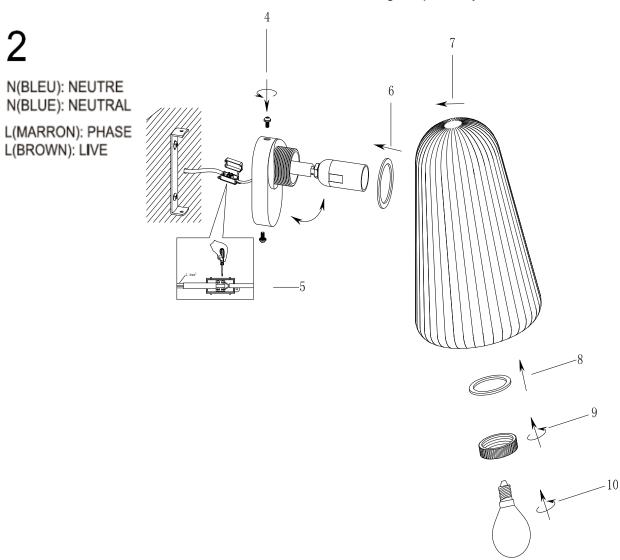

35 / 8 (495) 795 30 30, email: info@laredoute.ru.

vis non incluses Attention a choisir le mode de fixation adapte a votre mur. screws not included

Attention to choose the mode of fixing adapted to yout wall.