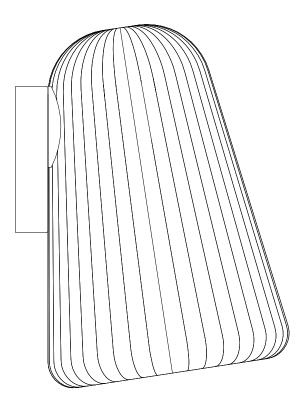

## Ref:GKM576(W20237)









FR / Pourtoute demande de SAV, contactez-nous via l'espace dédié « demande de SAV » accessible dans votre suivi de commandes sur notre site www.laredoute.fr, ou nous contacter au 0.969 323 515. UK / If you need information about your product, email helpline@redoute.co.uk or call: 033 0303 0199.

CH / Wenn Sie Fragen zu Ihrem Produkt, email: info@redoute.ch oder anrufen: FR/IT: 0848 848 505, DE: 0848 848 505.

BE / Si vous avez des questions sur votre produit, email: serviceclient@redoute.be ou appeler: 056 85 15 15 - Als u vragen overuw product,email:klanterdienst@redoute.beof bel: 056 85 15 00. ES / Si tiene alguna pregunta acerca de su producto, email: contacto@laredoute.es o llamar: 902 33 00 33. PT / Se você tiver dúvidas sobre o seu produto, email: contacto@redoute.pt ou chamar: 7