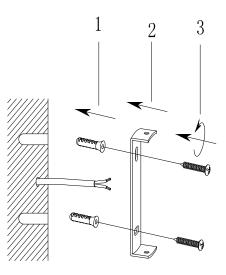

35 / 8 (495) 795 30 30, email: info@laredoute.ru.

vis non incluses Attention a choisir le mode de fixation adapte a votre mur. screws not included

Attention to choose the mode of fixing adapted to yout wall.