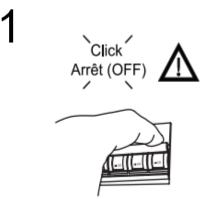

35 / 8 (495) 795 30 30, email: info@laredoute.ru.

vis non incluses Attention a choisir le mode de fixation adapte a votre mur. screws not included

Attention to choose the mode of fixing adapted to yout wall.